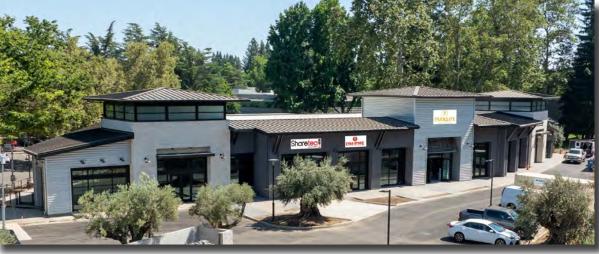

#### West Building | ±11,409 SF Floor Plan

| Suite                                                                            | SF    | Tenant               |
|----------------------------------------------------------------------------------|-------|----------------------|
| B-1                                                                              | 2,345 | LOI                  |
| B-2                                                                              | 1,230 | Share Tea            |
| B-3                                                                              | 1,207 | Cold Stone           |
| B-4                                                                              | 2,449 | Park Life            |
| B-5                                                                              | 1,668 | Milan Laser          |
| B-6                                                                              | 2,515 | The Melt - Flagship! |
| *all spaces shown as LOI are still available until lease has been fully executed |       |                      |