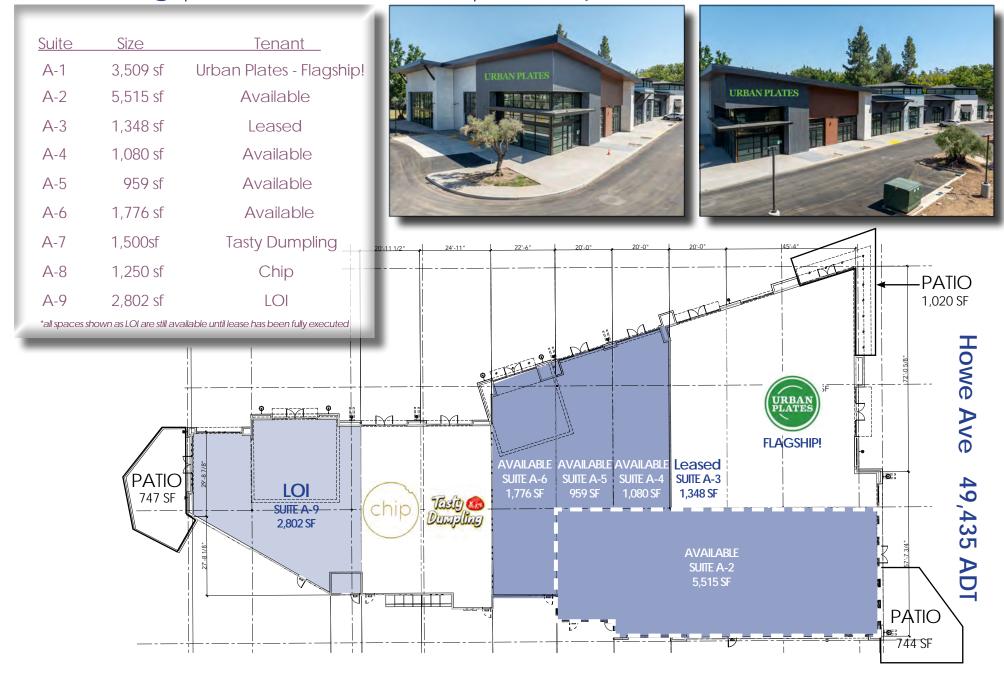

# Sacramento, ca

East Building | ±19,647 SF Floor Plan | Conceptual Site Plan 1

## Socramento, ca

East Building | ±19,647 SF Floor Plan | Conceptual Site Plan 2