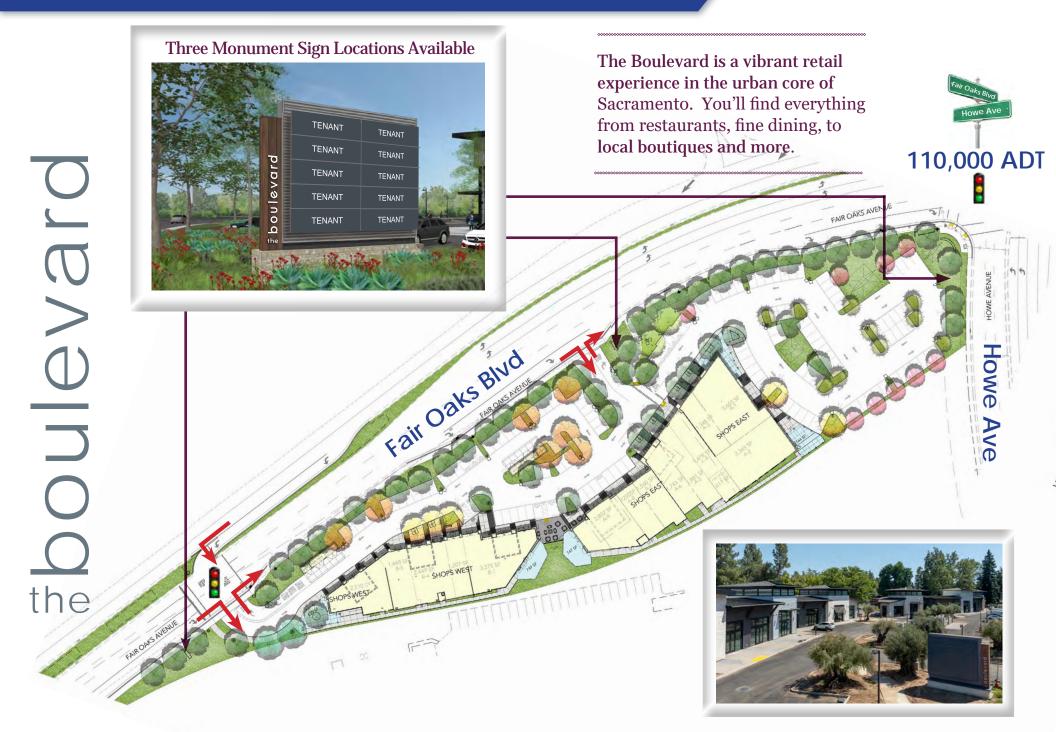

# boulevarc the

#### **DEVELOPMENT HIGHLIGHTS**

Sacramento's Rodeo Drive

Walking distance to CSU
Sacramento
32,000+ students













110,000 ADT







## SITE PLAN

#### ±31,056 SF Leasable Space



**The Edwards Company** 916.277.8120

## MONUMENT SIGNAGE



# Sacramento, ca

East Building | ±19,647 SF Floor Plan | Conceptual Site Plan 1



## Socramento, ca

East Building | ±19,647 SF Floor Plan | Conceptual Site Plan 2



# Social de la compara de la com

#### West Building | ±11,409 SF Floor Plan

| Suite                                                                            | SF    | Tenant               |
|----------------------------------------------------------------------------------|-------|----------------------|
| B-1                                                                              | 2,345 | LOI                  |
| B-2                                                                              | 1,230 | Share Tea            |
| B-3                                                                              | 1,