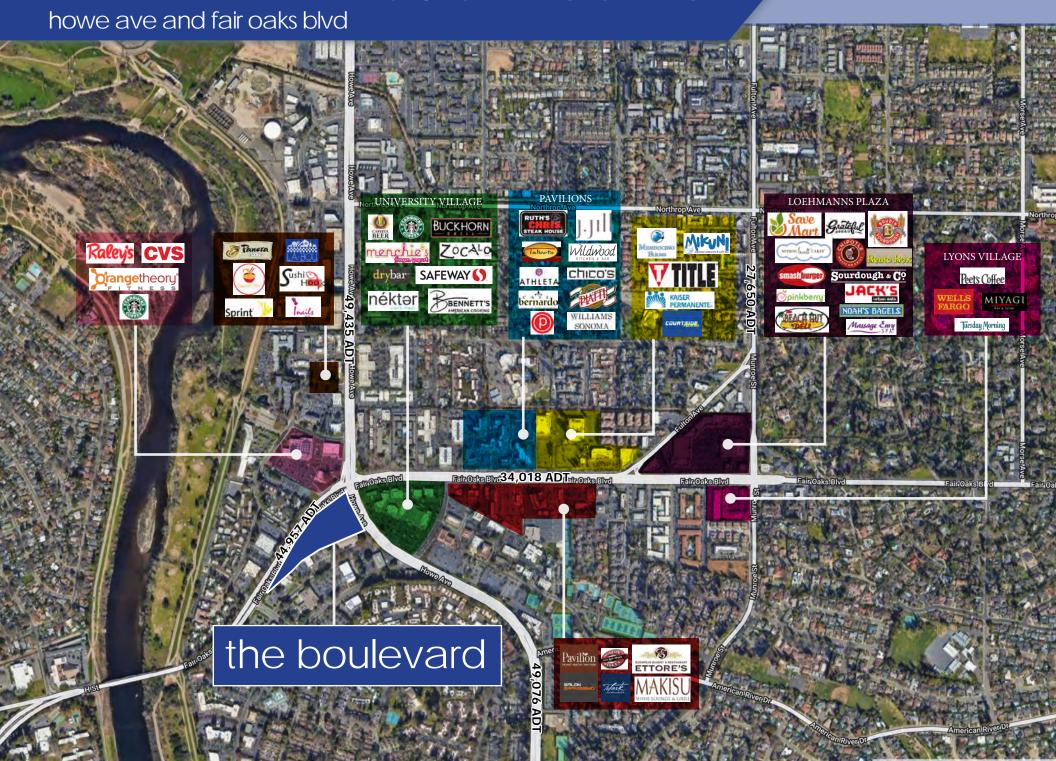

#### NEARBY AMENITIES & SITE LOCATION

#### **DEVELOPMENT HIGHLIGHTS**

Sacramento's Rodeo Drive

Walking distance to CSU
Sacramento
32,000+ students

110,000 ADT