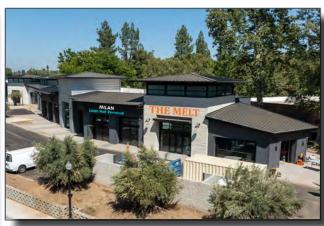

#### West Building | ±11,409 SF Floor Plan

| Suite                                                                            | SF    | Tenant               |
|----------------------------------------------------------------------------------|-------|----------------------|
| B-1                                                                              | 2,345 | LOI                  |
| B-2                                                                              | 1,230 | Share Tea            |
| B-3                                                                              | 1,207 | Cold Stone           |
| B-4                                                                              | 2,449 | Park Life            |
| B-5                                                                              | 1,668 | Milan Laser          |
| B-6                                                                              | 2,515 | The Melt - Flagship! |
| *all spaces shown as LOI are still available until lease has been fully executed |       |                      |