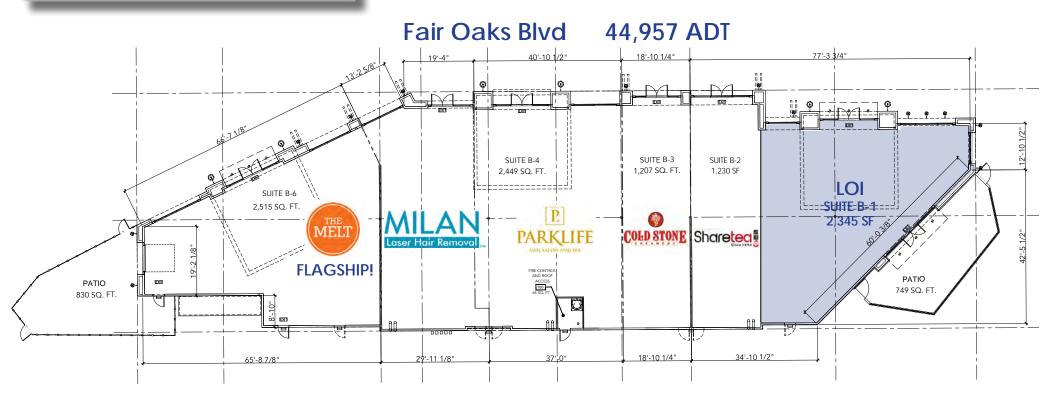

#### West Building | ±11,409 SF Floor Plan

| Suite                                                                            | SF    | Tenant               |
|----------------------------------------------------------------------------------|-------|----------------------|
| B-1                                                                              | 2,345 | LOI                  |
| B-2                                                                              | 1,230 | Share Tea            |
| B-3                                                                              | 1,207 | Cold Stone           |
| B-4                                                                              | 2,449 | Park Life            |
| B-5                                                                              | 1,668 | Milan Laser          |
| B-6                                                                              | 2,515 | The Melt - Flagship! |
| *all spaces shown as LOI are still available until lease has been fully executed |       |                      |