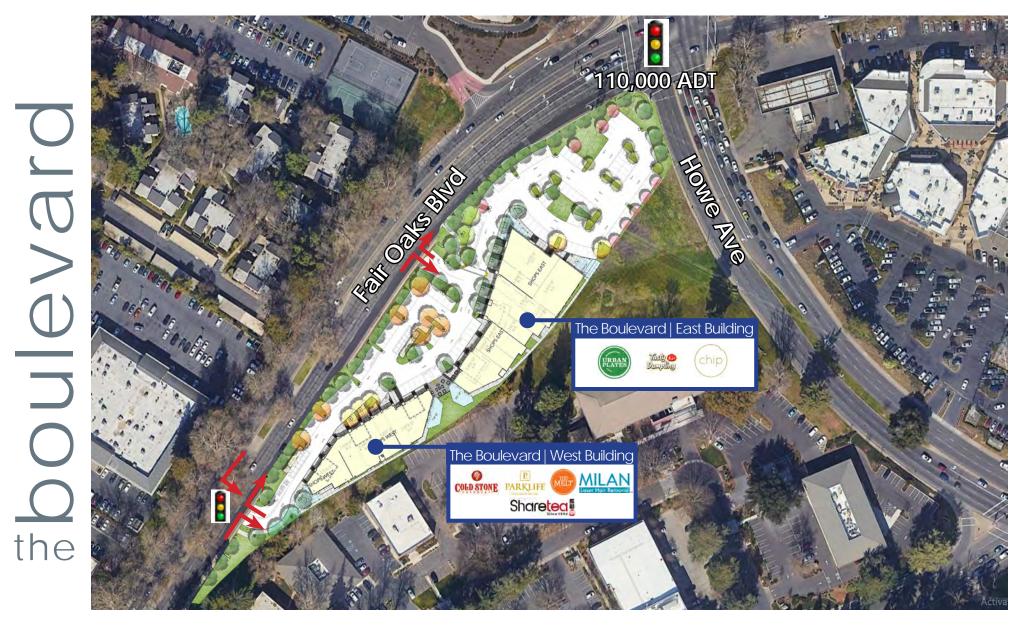

#### **DEVELOPMENT HIGHLIGHTS**

Sacramento's Rodeo Drive

Walking distance to CSU
Sacramento
32,000+ students

110,000 ADT

## SITE PLAN

#### ±31,056 SF Leasable Space

**The Edwards Company** 916.277.8120