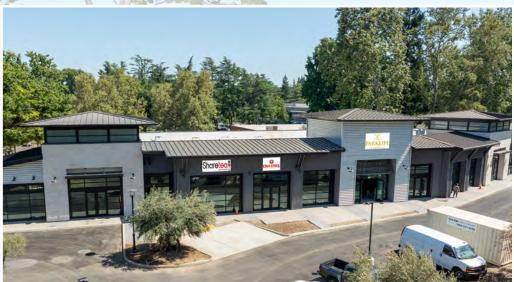

#### West Building | ±11,409 SF Floor Plan

| Suite                                                                            | SF    | Tenant               |
|----------------------------------------------------------------------------------|-------|----------------------|
| B-1                                                                              | 2,345 | LOI                  |
| B-2                                                                              | 1,230 | Share Tea            |
| B-3                                                                              | 1,207 | Cold Stone           |
| B-4                                                                              | 2,449 | Park Life            |
| B-5                                                                              | 1,668 | Milan Laser          |
| B-6                                                                              | 2,515 | The Melt - Flagship! |
| *all spaces shown as LOI are still available until lease has been fully executed |       |                      |