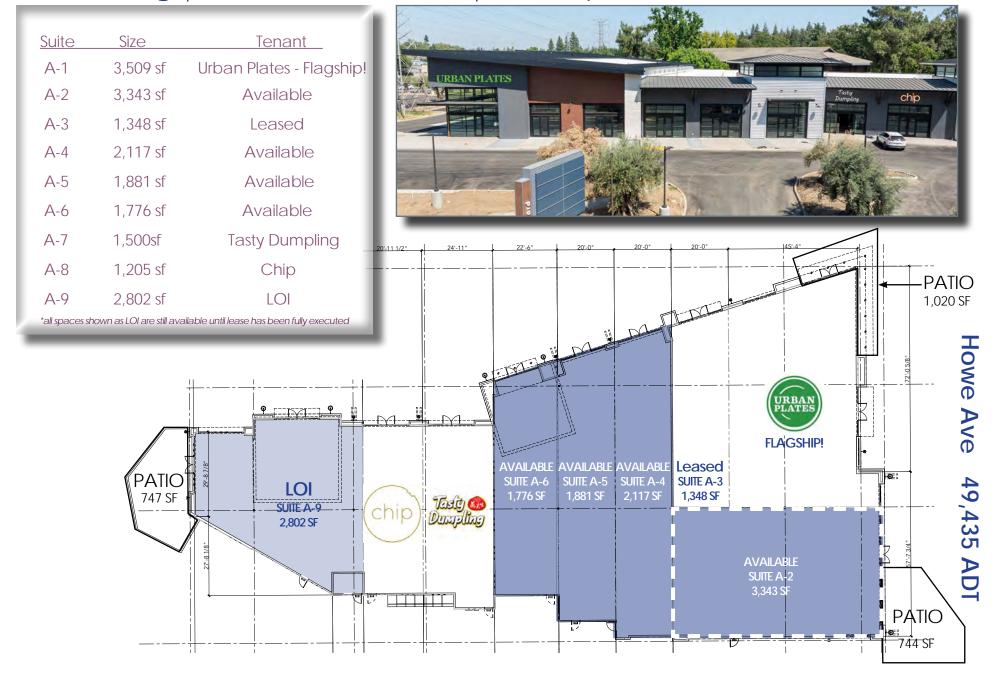

#### West Building | ±11,409 SF Floor Plan

| Suite                                                                            | SF    | Tenant               |
|----------------------------------------------------------------------------------|-------|----------------------|
| B-1                                                                              | 2,345 | LOI                  |
| B-2                                                                              | 1,230 | Share Tea            |
| B-3                                                                              | 1,207 | Cold Stone           |
| B-4                                                                              | 2,449 | Park Life            |
| B-5                                                                              | 1,668 | Milan Laser          |
| B-6                                                                              | 2,515 | The Melt - Flagship! |
| *all spaces shown as LOI are still available until lease has been fully executed |       |                      |