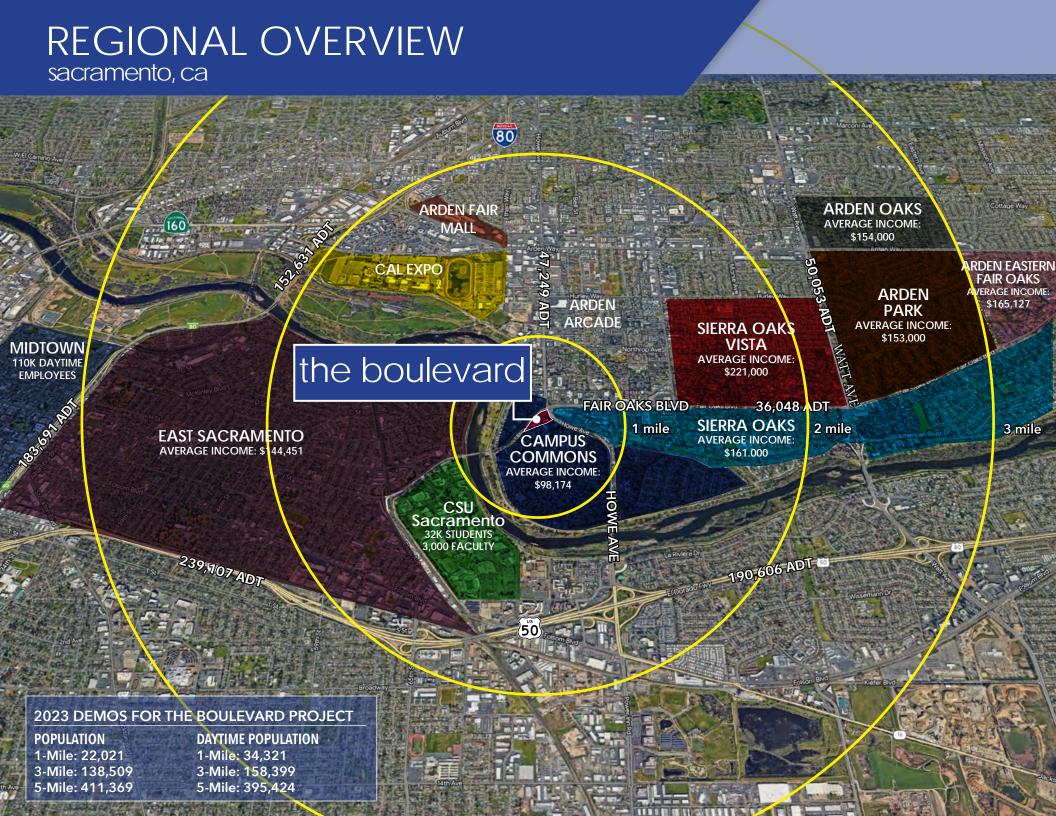

| 2,345 | LOI                  |
| B-2                                                                              | 1,230 | Share Tea            |
| B-3                                                                              | 1,207 | Cold Stone           |
| B-4                                                                              | 2,449 | Park Life            |
| B-5                                                                              | 1,668 | Milan Laser          |
| B-6                                                                              | 2,515 | The Melt - Flagship! |
| *all spaces shown as LOI are still available until lease has been fully executed |       |                      |









#### NEARBY AMENITIES & SITE LOCATION



# Socramento, ca







For leasing information, contact:



**Andrea Sessions** andrea@theedwardsco.com Lic # 01434048



Miles Edwards miles@theedwardsco.com Lic # 02186200

Another landmark project by: