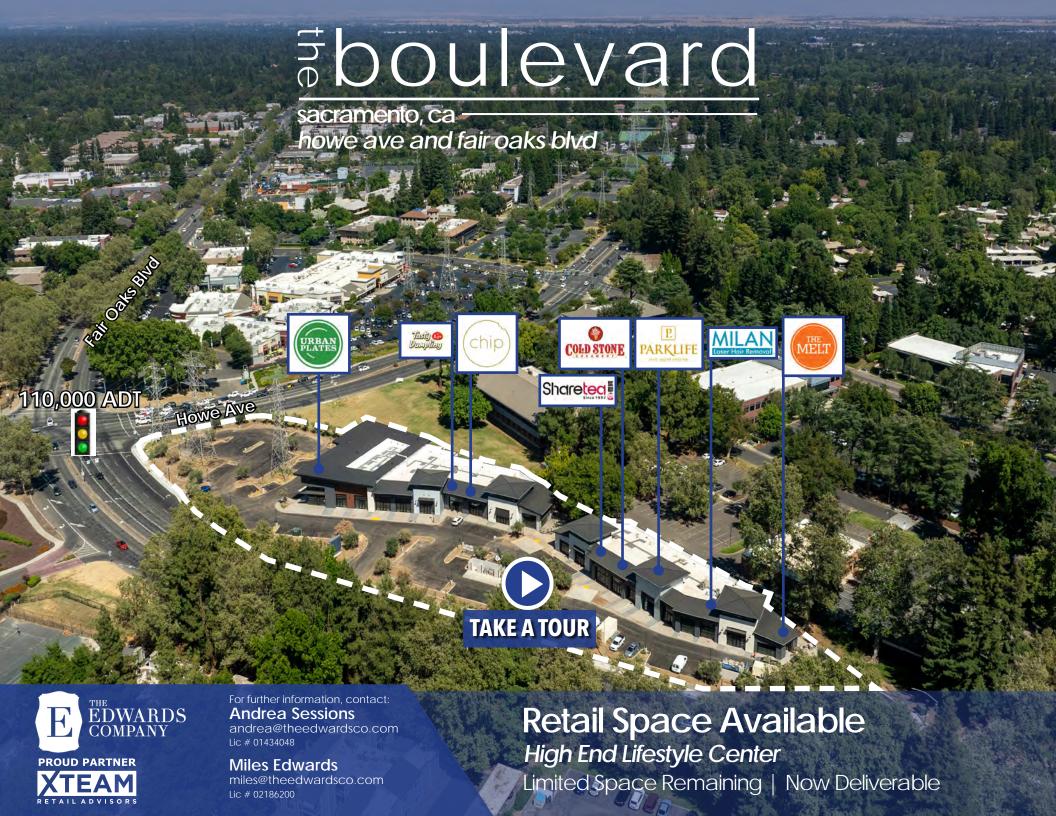

#### **DEVELOPMENT HIGHLIGHTS**

Sacramento's Rodeo Drive

Walking distance to CSU
Sacramento
32,000+ students

110,000 ADT

## SITE PLAN

#### ±31,056 SF Leasable Space

**The Edwards Company** 916.277.8120

#### NEARBY AMENITIES & SITE LOCATION